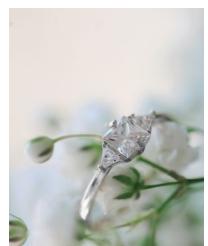

## ®

**WHITENOR®** is the surprising Berkem's process for platinum-ruthenium-based decorative and thickness galvanic baths that guarantees extremely white and shiny deposits perfect alternative to rhodium, pure platinum and palladium solutions.

**WHITENOR®** is the evolution of pure platinum formulations, a contemporary and innovative approach to electroplating, result of research and tests carried out by Berkem R&D Team in order to meet the current needs of the jewelry and fashion market.

## WHITENOR® 102

Platinum-Ruthenium ready to use solution for bath plating (Pt 2 g/L)

- Platinum-Ruthenium alloy
- Color coordinates L\*88; a\*0,55; b\*2,8
- Shiny white color free of any yellowish reflections
- High color stability with wide range of applied current (3 to 6 V)
- User-friendliness and deposition on any metal surface including silver
- Chemical stability of the solution which guarantees a long-lasting bath
- Deposits with up to 3 micron thicknesses which determine its excellent performance as an intermediate deposit before final color finishing